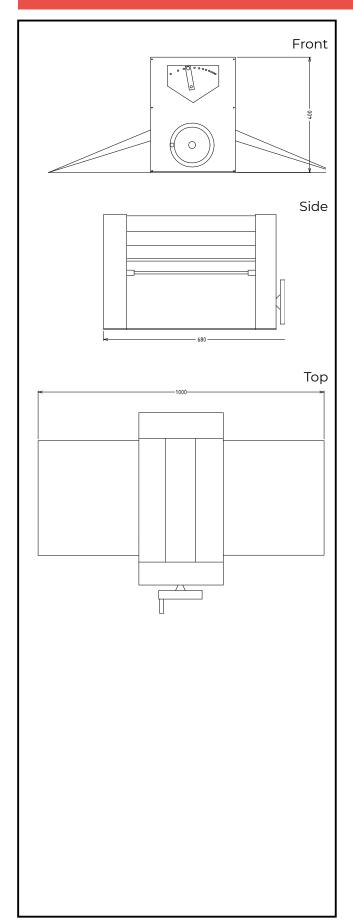

# Key Information:

External dimensions,

Width:

601549 (DLMP400)

990 mm

External dimensions, Depth:

682 mm

External dimensions,

**Height:** 

405 mm

Net weight (kg):

30