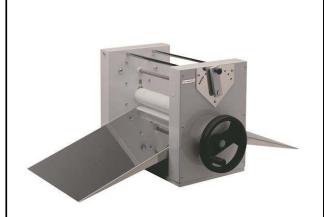

# 601549 (DLMP400)

Hand dough sheeter, cylinders (diam. 60 mm), working width 400 mm, thickness 0,1 to 27 mm. Removable stainless steel flaps

# **Short Form Specification**

Item No.

Table top hand dough sheeter for all types of dough, lining pastry and pudd pastry work. Working width: 400mm. Steel cylinders (60mm diam.) with non-stick (Teflon painted) coating can be regulated from 0,1 to 27mm in thickness. Removable inclined stainless steel flaps.

### **Main Features**

- Manual dough sheeter for small operations.
- Designed to spread pastry for food preparations, suitable for bakeries, pasta shops and pizzerias.
- 400 mm in working width.

### Construction

- Compact dimensions for table top configuration.
- 60 mm diameter cylinders may be regulated for sheets ranging from 0,1 to 27 mm in thickness.
- Removable inclined stainless steel flaps.
- Teflon coated steel cylinders.